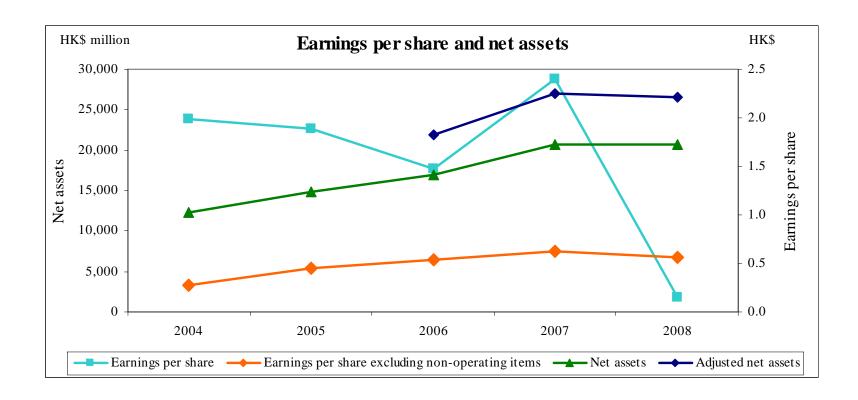

| 1,455            |
| Initial investment in Paris <sup>(1)</sup> | 1,024            |                  |
| Adjusted net debt                          | 2,222            | 1,455            |
| Net debt: EBITDA                           | 0.8 times        | 1.0 times        |
| Adjusted net debt: EBITDA                  | 1.6 times        | n/a              |
| Net gearing                                | 5%               | 7%               |
| Adjusted net gearing                       | 10%              | n/a              |
|                                            |                  |                  |

<sup>(1)</sup> Funds paid in January 2009, post year end



## 10-year revenue





### EBITDA by segment of our existing operations





#### Earnings per share and net assets





### **Dividend history**





#### **Hotel RevPAR**





#### **Hotel Arcade Yields**





#### **Property yields**





#### **Operating performance – Other businesses**

- The Peak Tram: annual patronage up 1.3% to a record of 5 million passengers, revenue up 4% to HK\$81 million
- Cathay Pacific Lounges: annual patronage up 14%, revenue up 8%
- ❖ Peninsula Merchandising: revenue up 7% to HK\$81 million
- Tai Pan Laundry: revenue up 10% to HK\$ 33 million
- Thai Country Club: revenue decreased by 2% to HK\$58 million



#### **Development – existing assets**

- Newly renovated Ayala Tower at The Peninsula Manila opened in October 2008
- New spa and health clubs at the Peninsula hotels in Beijing and New York were opened in May and December 2008
- New Salon de Ning lounges at the Peni