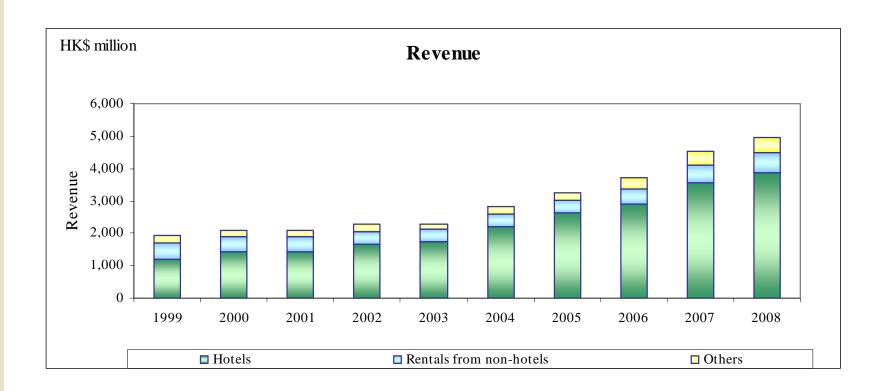

------------------|------------------|
| Net debt                                   | 1,198            | 1,455            |
| Initial investment in Paris <sup>(1)</sup> | 1,024            |                  |
| Adjusted net debt                          | 2,222            | 1,455            |
| Net debt: EBITDA                           | 0.8 times        | 1.0 times        |
| Adjusted net debt: EBITDA                  | 1.6 times        | n/a              |
| Net gearing                                | 5%               | 7%               |
| Adjusted net gearing                       | 10%              | n/a              |
|                                            |                  |                  |

<sup>(1)</sup> Funds paid in January 2009, post year end



## 10-year revenue





### EBITDA by segment of our existing operations





#### Earnings per share and net assets





### **Dividend history**





#### **Hotel RevPAR**





#### **Hotel Arcade Yields**





#### **Property yields**





#### **Operating performance – Other businesses**

- The Peak Tram: annual patronage up 1.3% to a record of 5 million passengers, revenue up 4% to HK\$81 million
- Cathay Pacific Lounges: annual patronage up 14%, revenue up 8%
- ❖ Peninsula Merchandising: revenue up 7% to HK\$81 million
- Tai Pan Laundry: revenue up 10% to HK\$ 33 million
- Thai Country Club: revenue decreased by 2% to HK\$58 million



#### **Development – existing assets**

- Newly renovated Ayala Tower at The Peninsula Manila opened in October 2008
- New spa and health clubs at the Peninsula hotels in