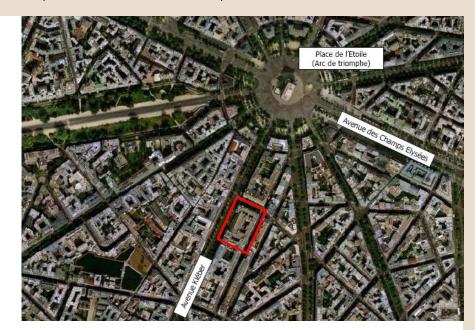

#### The Peninsula Paris (20% owned)

- ❖ Investment in the project was concluded in January 2009 and cash consideration of €100 million was paid
- ❖ A joint venture with Qatari Diar Real Estate Investment Company, which is wholly-owned by the Qatar Government
- HSH's maximum commitment for redevelopment is 

  on million

- \* Redevelopment expected to be funded by project financing
- ❖ Situated on Avenue Kleber in Paris, the building was originally constructed in 1908 as the Majestic Hotel