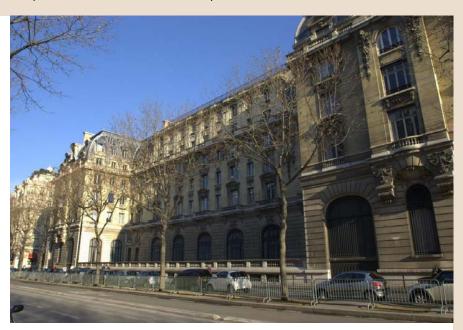

  on million

- \* Redevelopment expected to be funded by project financing
- ❖ Situated on Avenue Kleber in Paris, the building was originally constructed in 1908 as the Majestic Hotel

#### The Peninsula Paris (20% owned)

- ❖ The building is currently occupied by the French Ministry of Foreign Affairs as the Centre International de Conferences
- Vacant possession is expected to take place in the second quarter of 2009
- ❖ The heritage structure will be preserved while the interior will be renovated with state-of-art facilities installed and introduced as a 200room hotel, with expected completion in 2012