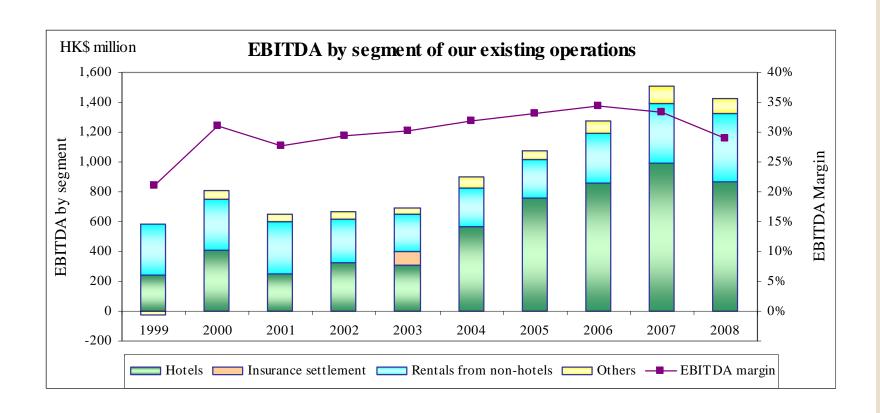

| 1,198            | 1,455            |
| Initial investment in Paris <sup>(1)</sup> | 1,024            |                  |
| Adjusted net debt                          | 2,222            | 1,455            |
| Net debt: EBITDA                           | 0.8 times        | 1.0 times        |
| Adjusted net debt: EBITDA                  | 1.6 times        | n/a              |
| Net gearing                                | 5%               | 7%               |
| Adjusted net gearing                       | 10%              | n/a              |
|                                            |                  |                  |

<sup>(1)</sup> Funds paid in January 2009, post year end



## 10-year revenue





### EBITDA by segment of our existing operations





#### Earnings per share and net assets





### **Dividend history**





#### **Hotel RevPAR**





#### **Hotel Arcade Yields**





#### **Property yields**





#### **Operating performance – Other businesses**

- The Peak Tram: annual patronage up 1.3% to a record of 5 million passengers, revenue up 4% to HK\$81 million
- Cathay Pacific Lounges: annual patronage up 14%, revenue up 8%
- ❖ Peninsula Merchandising: revenue up 7% to HK\$81 million
- Tai Pan Laundry: revenue up 10% to HK\$ 33 million
- Thai Country Club: revenue decreased by 2% to HK\$58 million



#### **Development – existing assets**

- Newly renovated Ayala Tower at The Peninsula Manila opened in October 2008
- New spa and health clubs at the Peninsula hotels in Beijing and New York were opened in May and December