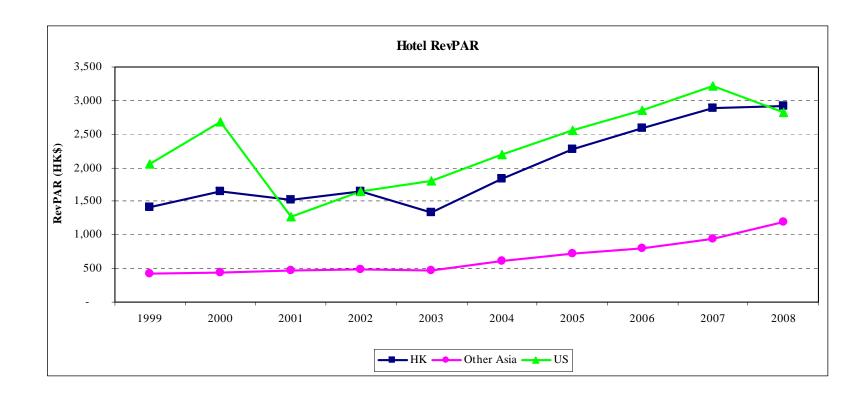

sup>(1)</sup> | 1,024            |                  |
| Adjusted net debt                          | 2,222            | 1,455            |
| Net debt: EBITDA                           | 0.8 times        | 1.0 times        |
| Adjusted net debt: EBITDA                  | 1.6 times        | n/a              |
| Net gearing                                | 5%               | 7%               |
| Adjusted net gearing                       | 10%              | n/a              |
|                                            |                  |                  |

<sup>(1)</sup> Funds paid in January 2009, post year end



## 10-year revenue





### EBITDA by segment of our existing operations





#### Earnings per share and net assets





### **Dividend history**





#### **Hotel RevPAR**





#### **Hotel Arcade Yields**





#### **Property yields**





#### **Operating performance – Other businesses**

- The Peak Tram: annual patronage up 1.3% to a record of 5 million passengers, revenue up 4% to HK\$81 million
- Cathay Pacific Lounges: annual patronage up 14%, revenue up 8%
- ❖ Peninsula Merchandising: revenue up 7% to HK\$81 million
- Tai Pan Laundry: revenue up 10% to HK\$ 33 million
- Thai Country Club: revenue decreased by 2% to HK\$58 million



#### **Development – existing assets**

- Newly renovated Ayala Tower at The Peninsula Manila opened in October 2008
- New spa and health clubs at the Peninsula hotels in Beijing and New York were opened in May and December 2008
- New Salon de Ning lounges at the Peninsula hotels in New York and Hong Kong were opened in Jun