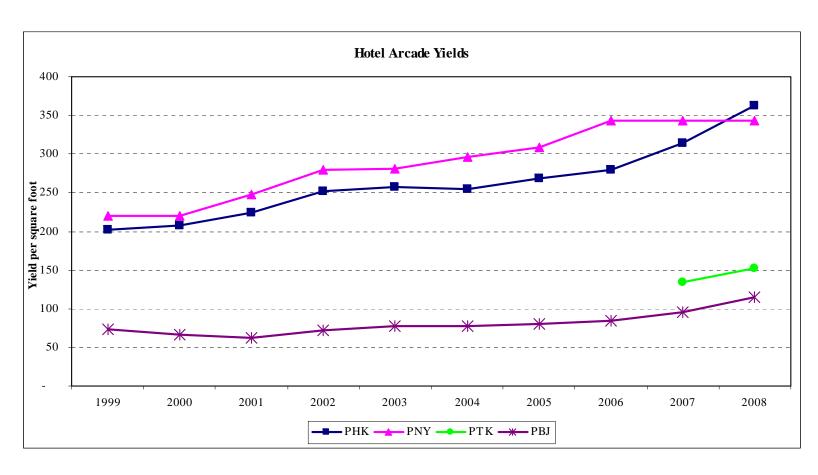

|
| Adjusted net debt                          | 2,222            | 1,455            |
| Net debt: EBITDA                           | 0.8 times        | 1.0 times        |
| Adjusted net debt: EBITDA                  | 1.6 times        | n/a              |
| Net gearing                                | 5%               | 7%               |
| Adjusted net gearing                       | 10%              | n/a              |
|                                            |                  |                  |

<sup>(1)</sup> Funds paid in January 2009, post year end



## 10-year revenue





### EBITDA by segment of our existing operations





#### Earnings per share and net assets





### **Dividend history**





#### **Hotel RevPAR**





#### **Hotel Arcade Yields**





#### **Property yields**





#### **Operating performance – Other businesses**

- The Peak Tram: annual patronage up 1.3% to a record of 5 million passengers, revenue up 4% to HK\$81 million
- Cathay Pacific Lounges: annual patronage up 14%, revenue up 8%
- ❖ Peninsula Merchandising: revenue up 7% to HK\$81 million
- Tai Pan Laundry: revenue up 10% to HK\$ 33 million
- Thai Country Club: revenue decreased by 2% to HK\$58 million



#### **Development – existing assets**

- Newly renovated Ayala Tower at The Peninsula Manila opened in October 2008
- New spa and health clubs at the Peninsula hotels in Beijing and New York were opened in May and December 2008
- New Salon de Ning lounges at the Peninsula hotels in New York and Hong Kong were opened in June and December 2008
- ❖ A new vehi