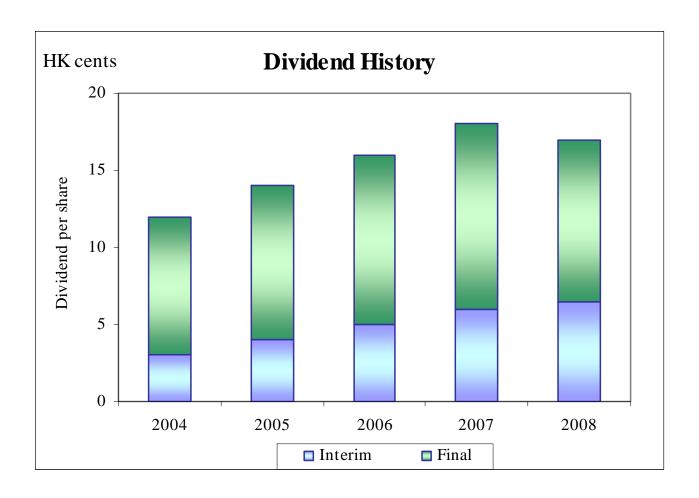

itial investment in Paris <sup>(1)</sup> | 1,024            |                  |
| Adjusted net debt                          | 2,222            | 1,455            |
| Net debt: EBITDA                           | 0.8 times        | 1.0 times        |
| Adjusted net debt: EBITDA                  | 1.6 times        | n/a              |
| Net gearing                                | 5%               | 7%               |
| Adjusted net gearing                       | 10%              | n/a              |
|                                            |                  |                  |

<sup>(1)</sup> Funds paid in January 2009, post year end



## 10-year revenue





### EBITDA by segment of our existing operations





#### Earnings per share and net assets





### **Dividend history**





#### **Hotel RevPAR**





#### **Hotel Arcade Yields**





#### **Property yields**





#### **Operating performance – Other businesses**

- The Peak Tram: annual patronage up 1.3% to a record of 5 million passengers, revenue up 4% to HK\$81 million
- Cathay Pacific Lounges: annual patronage up 14%, revenue up 8%
- ❖ Peninsula Merchandising: revenue up 7% to HK\$81 million
- Tai Pan Laundry: revenue up 10% to HK\$ 33 million
- Thai Country Club: revenue decreased by 2% to HK\$58 million



#### **Development – existing assets**

- Newly renovated Ayala Tower at The Peninsula Manila opened in October 2008
- New spa and health clubs at the Peninsula hotels in Beijing and New York were opened in May and December 2008
- New Salon de Ning lounges at the Peninsula hotels in New York and H