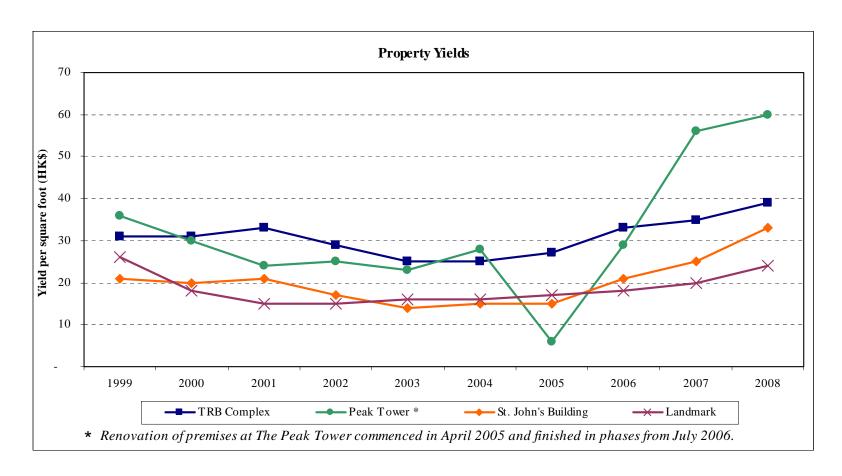

net debt                          | 2,222            | 1,455            |
| Net debt: EBITDA                           | 0.8 times        | 1.0 times        |
| Adjusted net debt: EBITDA                  | 1.6 times        | n/a              |
| Net gearing                                | 5%               | 7%               |
| Adjusted net gearing                       | 10%              | n/a              |
|                                            |                  |                  |

<sup>(1)</sup> Funds paid in January 2009, post year end



## 10-year revenue





### EBITDA by segment of our existing operations





#### Earnings per share and net assets





### **Dividend history**





#### **Hotel RevPAR**





#### **Hotel Arcade Yields**





#### **Property yields**





#### **Operating performance – Other businesses**

- The Peak Tram: annual patronage up 1.3% to a record of 5 million passengers, revenue up 4% to HK\$81 million
- Cathay Pacific Lounges: annual patronage up 14%, revenue up 8%
- ❖ Peninsula Merchandising: revenue up 7% to HK\$81 million
- Tai Pan Laundry: revenue up 10% to HK\$ 33 million
- Thai Country Club: revenue decreased by 2% to HK\$58 million



#### **Development – existing assets**

- Newly renovated Ayala Tower at The Peninsula Manila opened in October 2008
- New spa and health clubs at the Peninsula hotels in Beijing and New York were opened in May and December 2008
- New Salon de Ning lounges at the Peninsula hotels in New York and Hong Kong were opened in June and December 2008
- ❖ A new vehicle fleet, including 2 bespoke